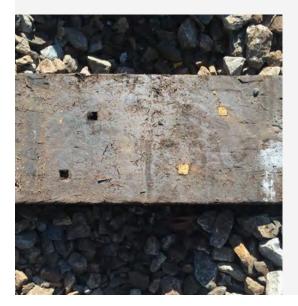

## SPIKEFAST® ES-50 RM & RMII

## TIE **PLUGGING** MATERIAL

Specifically designed to efficiently anchor spikes with comparable strength to un-spiked hardwood ties, this non-foaming, 100% solid polyurethane product is ideal for wood and composite railroad ties and can be applied in a wide range of outdoor conditions.

- >>> Easy to apply with minimal maintenance and clean up
- >>> Engineered for efficient metering/ mixing, pressure and temperature control
- >>> Dynamic rail roll-over equal to hardwood and 2X wood plugs
- >>> Quick cure time and high production rate