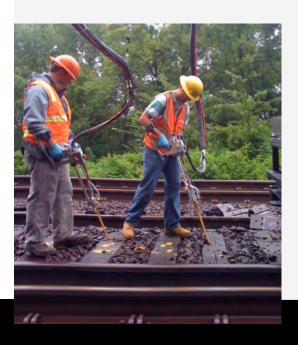

## SPIKEFAST® ES-50 RM & RMII

## TIE **PLUGGING** MATERIAL

Specifically designed to efficiently anchor spikes with comparable strength to un-spiked hardwood ties, this non-foaming, 100% solid polyurethane product is ideal for wood and composite railroad ties and can be applied in a wide range of outdoor conditions.

- >>> Easy to apply with minimal maintenance and clean up
- >>> Engineered for efficient metering/ mixing, pressure and temperature control
- >>> Dynamic rail roll-over equal to hardwood and 2X wood plugs
- >>> Quick cure time and high production rate