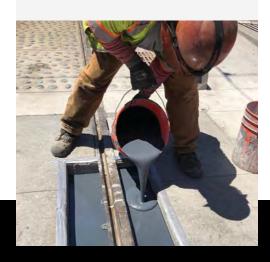

## HIGH PERFORMANCE RAIL ENCAPSULATOR

FastPatch HPRE is a composite ("Elastomeric Rail Grout") polyurethane system with patent-pending integrated aggregate. Specifically designed for embedded rail applications, special track intersections and stations, and spall and crack concrete repair, FastPatch HPRE provides excellent electrical isolation. resilience, and vibration and sound damping. Its tailored formulation allows for bucket mixing and application in targeted areas.

- >>> Bucket Kit (0.5 CF Kit)
- >>> 100% solids no odor or VOC
- >>> Sound and vibration damping
- >>> Self-leveling
- >>> Excellent concrete adhesion