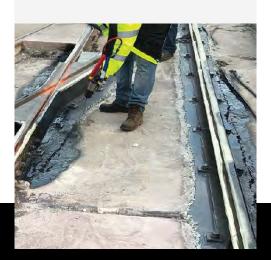

## HIGH PERFORMANCE RAIL COATING

FastPatch HPRC is a very durable elastomeric coating designed for rail, specialty track, tunnel areas, and crossings to protect against corrosion while providing electrical isolation. HPRC is a 100% solids, thick-film coating that extends the life of the network and is applied using a portable meter or with handheld cartridges. With its fast cure time and excellent adhesion. this liquid-applied coating will conform to all shapes and surfaces to deliver protection exactly where it is required.

- >>> Protects rail & track against corrosion
- >>> Liquid applied to conform to all surfaces
- >>> Applied with hand-held cartridge or a portable meter