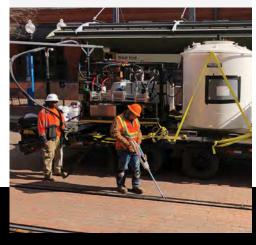

## HIGH PERFORMANCE RAIL ENCAPSULATOR

FastPatch HPRE-MD is a composite polyurethane rail encapsulation system with patent-pending integrated aggregate. It has the same features, benefits and use applications as FastPatch HPRE, but has been precisely designed and formulated for meter dispensed application through a WV-651 Metering System to maximize production with minimal labor and less waste.

- >>> Meter dispensed HPRE-MD from 850 gallon supply tank
- >>> Integrated aggregate no need to add aggregate onsite
- >>> Rapid cure fast return to service
- >>> 4.0 gal/min application rate from WV-651 at 70°F