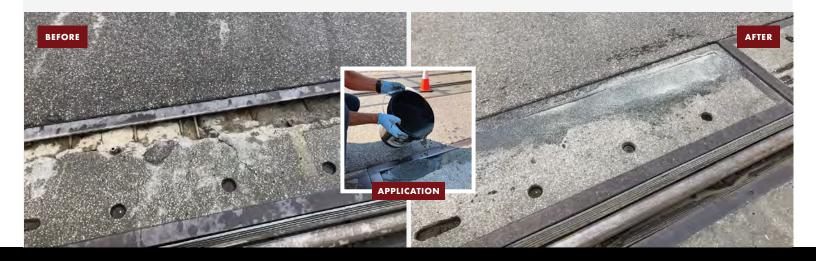

## **DISTRESSED PAVEMENT REPAIR**

FastPatch® DPR-RR is an easy-to-apply, fast-curing, long-lasting repair material for distressed pavement that has excellent adhesion, absorbs impact and is freeze-thaw resistant. It can be applied in warm weather conditions or in cool weather conditions with the aid of the FastPatch® Kicker accelerator.

Because it is supplied in complete, ready-to-use kits it requires minimal site preparation and its fast cure rate helps reduce traffic interruptions and downtime. FastPatch® DPR is completely odorless, making it suitable for indoor application.

### WHERE TO USE FASTPATCH DPR

- >>> Roadways spalls, wheel path areas, approaches and departures
- >>> Parking Lots holes, walkways, broken areas
- >>> Warehouses floors, spalls, loading areas
- >>> Sidewalks trip hazards, walkways, "repair instead of replace"